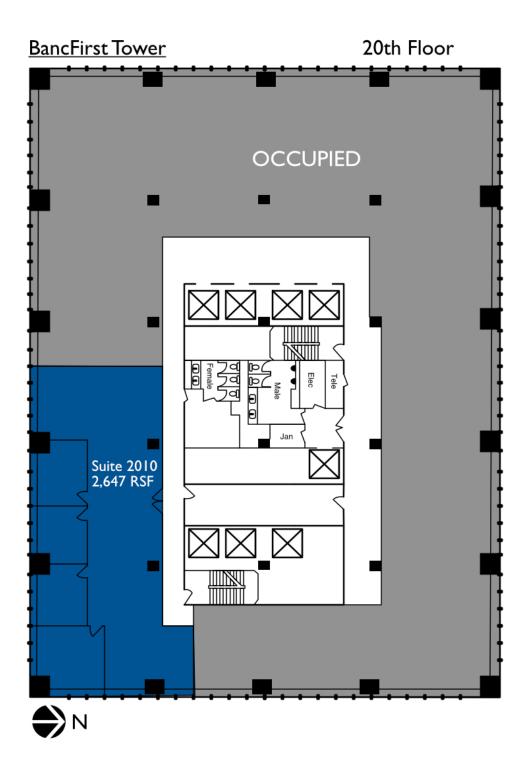

LEASE TYPE | Full Service TOTAL SPACE | 381 - 11,446 SF LEASE TERM | Negotiable LEASE RATE | \$18.50 SF/yr

| SUITE      | TENANT    | SIZE (SF) | LEASE TYPE   | LEASE RATE    |
|------------|-----------|-----------|--------------|---------------|
| Suite 2110 | Available | 4,576 SF  | Full Service | \$18.50 SF/yr |
| Suite 2010 | Available | 2,647 SF  | Full Service | \$18.50 SF/yr |
| Suite 2120 | Available | 2,780 SF  | Full Service | \$18.50 SF/yr |
| Suite 2400 | Available | 2,201 SF  | Full Service | \$18.50 SF/yr |
| Suite 2750 | Available | 4,843 SF  | Full Service | \$18.50 SF/yr |
| Suite 3230 | Available | 752 SF    | Full Service | \$18.50 SF/yr |
| Suite 3030 | Available | 6,262 SF  | Full Service | \$18.50 SF/yr |
| Suite 3150 | Available | 4,621 SF  | Full Service | \$18.50 SF/yr |
| Suite 3250 | Available | 2,706 SF  | Full Service | \$18.50 SF/yr |
| Suite 2000 | Available | 11,446 SF | Full Service | \$18.50 SF/yr |
| Suite 1890 | Available | 520 SF    | Full Service | \$18.50 SF/yr |