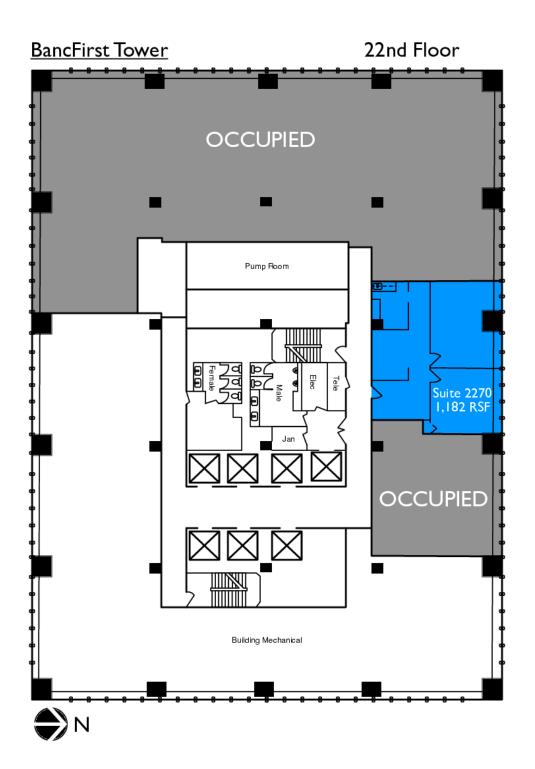

### **BancFirst Tower**

100 N Broadway Ave., Oklahoma City, OK 73102

| SUITE      | TENANT    | SIZE (SF) | LEASE TYPE   | LEASE RATE    |
|------------|-----------|-----------|--------------|---------------|
| Suite 2250 | Available | 984 SF    | Full Service | \$18.50 SF/yr |
| Suite 2270 | Available | 1,182 SF  | Full Service | \$18.50 SF/yr |
| Suite 2275 | Available | 381 SF    | Full Service | \$18.50 SF/yr |
| Suite 2300 | Available | 3,175 SF  | Full Service | \$18.50 SF/yr |
| Suite 2420 | Available | 2,465 SF  | Full Service | \$18.50 SF/yr |
| Suite 2430 | Available | 600 SF    | Full Service | \$18.50 SF/yr |
| Suite 2470 | Available | 3,217 SF  | Full Service | \$18.50 SF/yr |