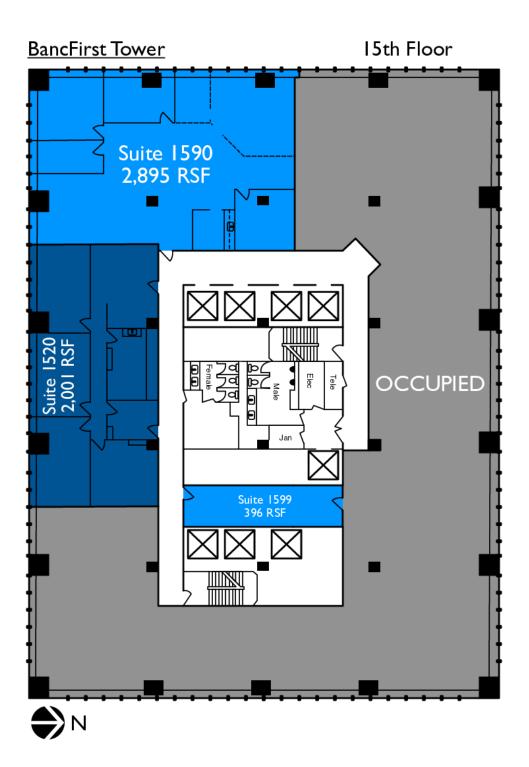

LEASE TYPE | Full Service TOTAL SPACE | 381 - 11,446 SF LEASE TERM | Negotiable LEASE RATE | \$18.50 SF/yr

| SUITE      | TENANT    | SIZE (SF) | LEASE TYPE   | LEASE RATE    |
|------------|-----------|-----------|--------------|---------------|
| Suite 2110 | Available | 4,576 SF  | Full Service | \$18.50 SF/yr |
| Suite 2010 | Available | 2,647 SF  | Full Service | \$18.50 SF/yr |
| Suite 2120 | Available | 2,780 SF  | Full Service | \$18.50 SF/yr |
| Suite 2400 | Available | 2,201 SF  | Full Service | \$18.50 SF/yr |
| Suite 2750 | Available | 4,843 SF  | Full Service | \$18.50 SF/yr |
| Suite 3230 | Available | 752 SF    | Full Service | \$18.50 SF/yr |
| Suite 3030 | Available | 6,262 SF  | Full Service | \$18.50 SF/yr |
| Suite 3150 | Available | 4,621 SF  | Full Service | \$18.50 SF/yr |
| Suite 3250 | Available | 2,706 SF  | Full Service | \$18.50 SF/yr |
| Suite 2000 | Available | 11,446 SF | Full Service | \$18.50 SF/yr |
| Suite 1890 | Available | 520 SF    | Full Service | \$18.50 SF/yr |