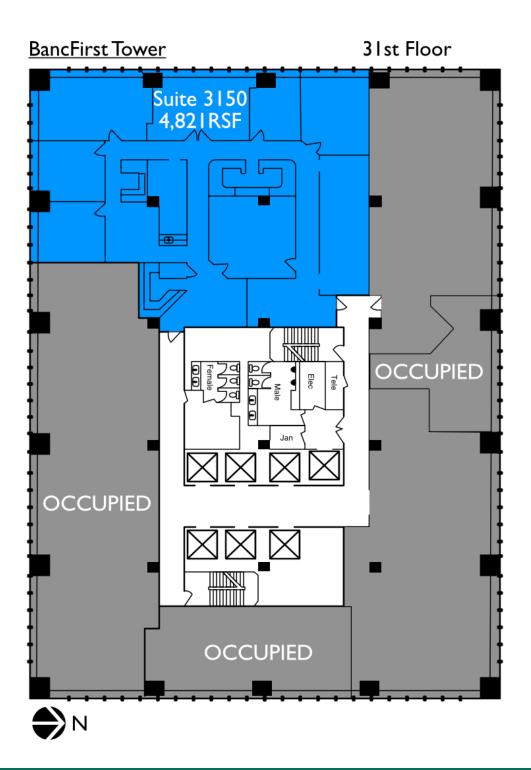

LEASE TYPE | Full Service TOTAL SPACE | 381 - 11,446 SF LEASE TERM | Negotiable LEASE RATE | \$18.50 SF/yr

| SUITE      | TENANT    | SIZE (SF) | LEASE TYPE   | LEASE RATE    |
|------------|-----------|-----------|--------------|---------------|
| Suite 2110 | Available | 4,576 SF  | Full Service | \$18.50 SF/yr |
| Suite 2010 | Available | 2,647 SF  | Full Service | \$18.50 SF/yr |
| Suite 2120 | Available | 2,780 SF  | Full Service | \$18.50 SF/yr |
| Suite 2400 | Available | 2,201 SF  | Full Service | \$18.50 SF/yr |
| Suite 2750 | Available | 4,843 SF  | Full Service | \$18.50 SF/yr |
| Suite 3230 | Available | 752 SF    | Full Service | \$18.50 SF/yr |
| Suite 3030 | Available | 6,262 SF  | Full Service | \$18.50 SF/yr |
| Suite 3150 | Available | 4,621 SF  | Full Service | \$18.50 SF/yr |
| Suite 3250 | Available | 2,706 SF  | Full Service | \$18.50 SF/yr |
| Suite 2000 | Available | 11,446 SF | Full Service | \$18.50 SF/yr |
| Suite 1890 | Available | 520 SF    | Full Service | \$18.50 SF/yr |