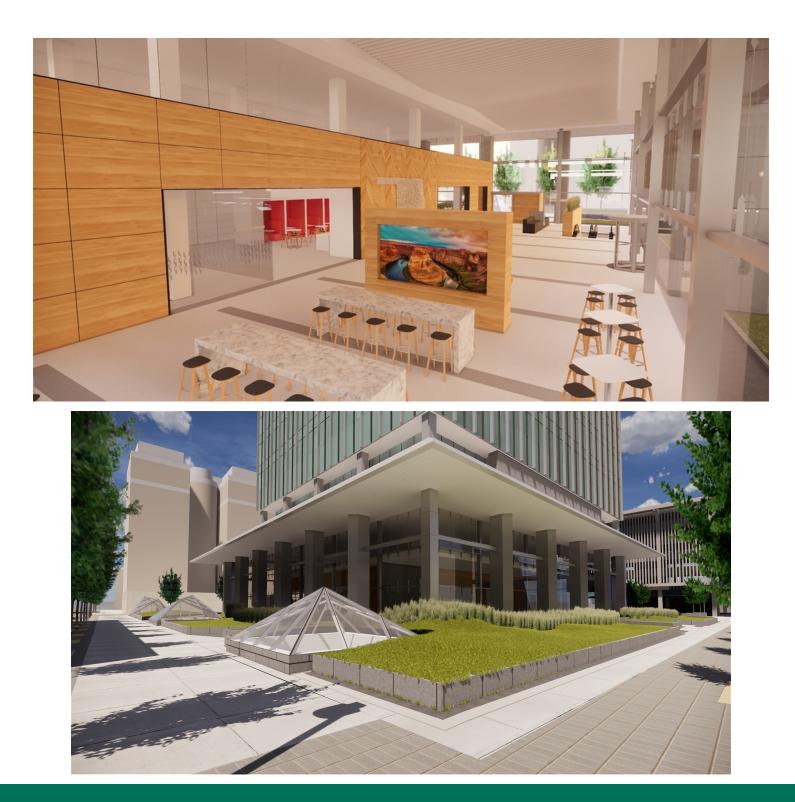

#### **PROPERTY HIGHLIGHTS**

| <b>TRE DUPUY</b><br>405.239.1210 | IAN SELF<br>405.239.1271                     |                                                                                                                      |
|----------------------------------|----------------------------------------------|----------------------------------------------------------------------------------------------------------------------|
| Submarket:                       | CBD                                          |                                                                                                                      |
| Renovated:                       | 2020                                         | • 24/7 on-site security                                                                                              |
| Building Size                    | 507,038                                      | Connected to The Underground                                                                                         |
| Lease Type:                      | Full Service                                 | <ul><li>On-site engineering and management offices</li><li>Streetcar accessible</li></ul>                            |
| Lease Rate:                      | Varies based on level of suite customization | <ul><li>Petroleum Club located on 34th floor</li><li>Covered parking to accommodate companies of all sizes</li></ul> |
| Available SF:                    | 381 - 11,446 SF                              | <ul><li>Future home to BancFirst with banking facility on-site</li><li>Multi-million dollar renovation</li></ul>     |