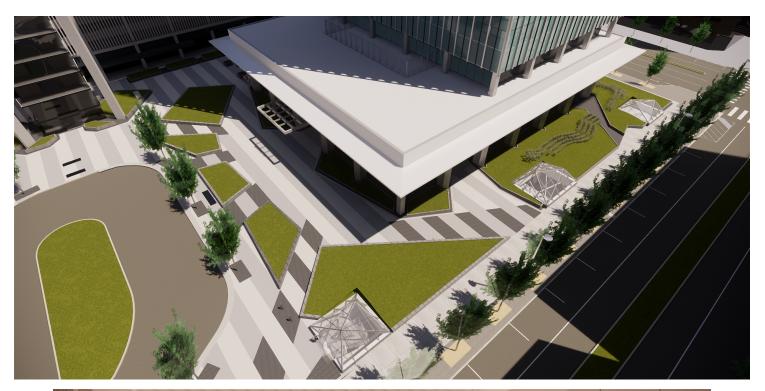

#### **PROPERTY HIGHLIGHTS**

| <b>TRE DUPUY</b><br>405.239.1210 | IAN SELF<br>405.239.1271                     |                                                                                                                      |
|----------------------------------|----------------------------------------------|----------------------------------------------------------------------------------------------------------------------|
| Submarket:                       | CBD                                          |                                                                                                                      |
| Renovated:                       | 2020                                         | • 24/7 on-site security                                                                                              |
| Building Size                    | 507,038                                      | Connected to The Underground                                                                                         |
| Lease Type:                      | Full Service                                 | <ul><li>On-site engineering and management offices</li><li>Streetcar accessible</li></ul>                            |
| Lease Rate:                      | Varies based on level of suite customization | <ul><li>Petroleum Club located on 34th floor</li><li>Covered parking to accommodate companies of all sizes</li></ul> |
| Available SF:                    | 381 - 11,446 SF                              | <ul><li>Future home to BancFirst with banking facility on-site</li><li>Multi-million dollar renovation</li></ul>     |