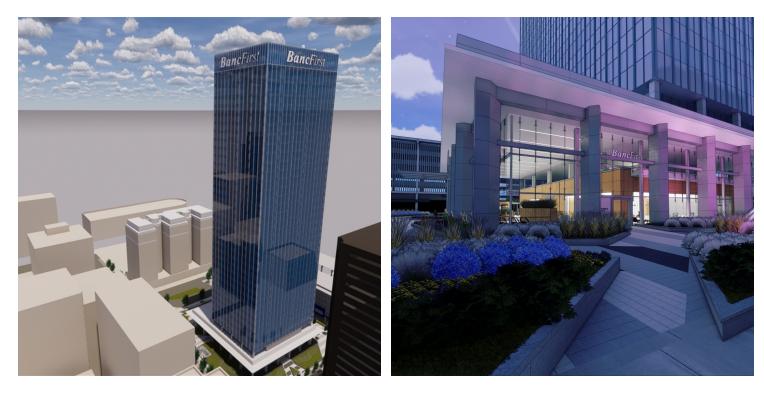

### BancFirst Tower 100 N Broadway Ave., Oklahoma City, OK 73102

#### **PROPERTY HIGHLIGHTS**

| <b>TRE DUPUY</b><br>405.239.1210 | IAN SELF<br>405.239.1271                     |                                                                                                                      |
|----------------------------------|----------------------------------------------|----------------------------------------------------------------------------------------------------------------------|
| Submarket:                       | CBD                                          |                                                                                                                      |
| Renovated:                       | 2020                                         | • 24/7 on-site security                                                                                              |
| Building Size                    | 507,038                                      | Connected to The Underground                                                                                         |
| Lease Type:                      | Full Service                                 | <ul><li>On-site engineering and management offices</li><li>Streetcar accessible</li></ul>                            |
| Lease Rate:                      | Varies based on level of suite customization | <ul><li>Petroleum Club located on 34th floor</li><li>Covered parking to accommodate companies of all sizes</li></ul> |
| Available SF:                    | 381 - 11,446 SF                              | <ul><li>Future home to BancFirst with banking facility on-site</li><li>Multi-million dollar renovation</li></ul>     |