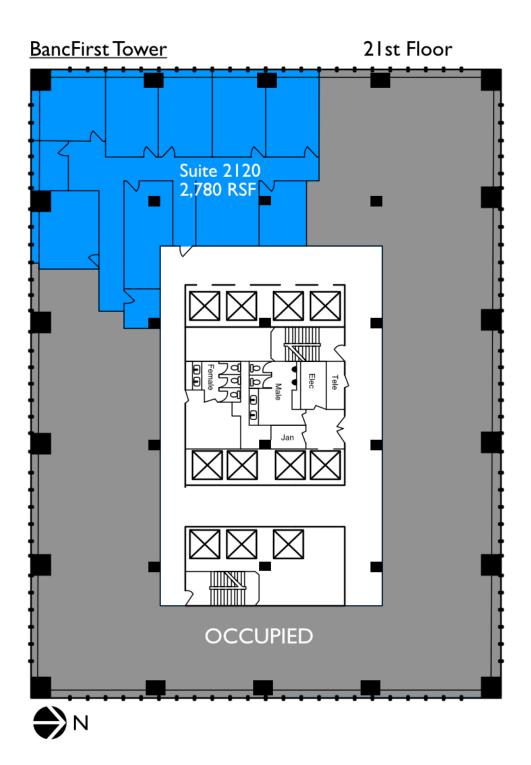

LEASE TYPE | Full Service TOTAL SPACE | 381 - 11,446 SF LEASE TERM | Negotiable LEASE RATE | \$18.50 SF/yr

| SUITE      | TENANT    | SIZE (SF) | LEASE TYPE   | LEASE RATE    |
|------------|-----------|-----------|--------------|---------------|
| Suite 2110 | Available | 4,576 SF  | Full Service | \$18.50 SF/yr |
| Suite 2010 | Available | 2,647 SF  | Full Service | \$18.50 SF/yr |
| Suite 2120 | Available | 2,780 SF  | Full Service | \$18.50 SF/yr |
| Suite 2400 | Available | 2,201 SF  | Full Service | \$18.50 SF/yr |
| Suite 2750 | Available | 4,843 SF  | Full Service | \$18.50 SF/yr |
| Suite 3230 | Available | 752 SF    | Full Service | \$18.50 SF/yr |
| Suite 3030 | Available | 6,262 SF  | Full Service | \$18.50 SF/yr |
| Suite 3150 | Available | 4,621 SF  | Full Service | \$18.50 SF/yr |
| Suite 3250 | Available | 2,706 SF  | Full Service | \$18.50 SF/yr |
| Suite 2000 | Available | 11,446 SF | Full Service | \$18.50 SF/yr |
| Suite 1890 | Available | 520 SF    | Full Service | \$18.50 SF/yr |