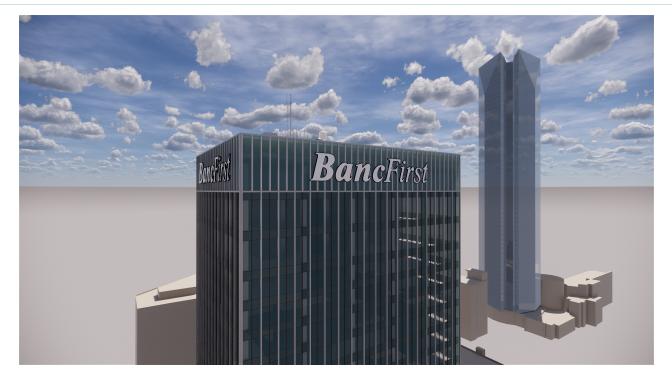

### BancFirst Tower 100 N Broadway Ave., Oklahoma City, OK 73102

#### **OFFERING SUMMARY**

#### **PROPERTY HIGHLIGHTS**

| <b>TRE DUPUY</b><br>405.239.1210 | IAN SELF<br>405.239.1271                     |                                                                                                                      |
|----------------------------------|----------------------------------------------|----------------------------------------------------------------------------------------------------------------------|
| Submarket:                       | CBD                                          |                                                                                                                      |
| Renovated:                       | 2020                                         | • 24/7 on-site security                                                                                              |
| Building Size                    | 507,038                                      | Connected to The Underground                                                                                         |
| Lease Type:                      | Full Service                                 | <ul><li>On-site engineering and management offices</li><li>Streetcar accessible</li></ul>                            |
| Lease Rate:                      | Varies based on level of suite customization | <ul><li>Petroleum Club located on 34th floor</li><li>Covered parking to accommodate companies of all sizes</li></ul> |
| Available SF:                    | 381 - 11,446 SF                              | <ul><li>Future home to BancFirst with banking facility on-site</li><li>Multi-million dollar renovation</li></ul>     |